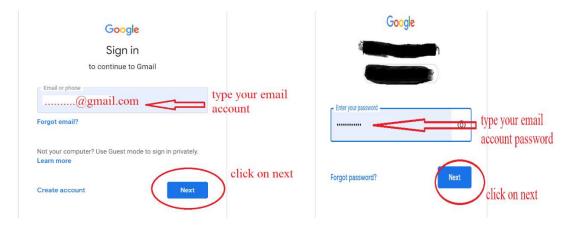

## 1. Sign in to your provided email account

 PM-ASDS-Summer-2020 admission test question link will be sent to your provided email account. Click on the email PM-ASDS Summer-2020-Qestion-link.

| ≡      | M Gmail | Q Search mail                     | •               | ?            | ٤        | 000<br>000<br>000 |
|--------|---------|-----------------------------------|-----------------|--------------|----------|-------------------|
| 4      | Compose | □ - C : click on email            |                 |              | 1-50     | of 199            |
|        |         | PM-ASDS-Summer-2020-Question-link | - Please        | click on the | e follov | vi                |
|        | Inbox 1 |                                   |                 |              |          | <b>X</b> 4:       |
| *      | Starred |                                   | -an-observery - |              |          | (addar            |
| C      | Snoozed |                                   |                 |              |          |                   |
| $\geq$ | Sent    |                                   |                 | .)           |          |                   |
| -      |         |                                   |                 |              |          |                   |