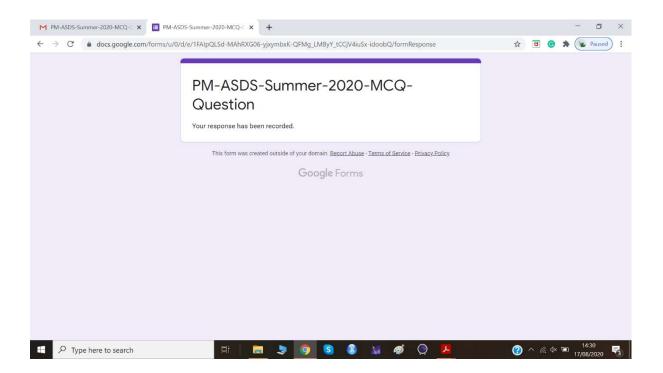

7. After clicking on submit button you will see the following window that your response has been recorded.

- (c) To make the online examination easily accessible and comfortable to the applicant a mock test will be carry out on 20<sup>th</sup> August at 8:30 pm. The steps of the mock test are similar to above online admission test. The link of mock test will be given to all applicant at 8:30 PM and online test at 3:00 PM of the date of examination.
- (d) For viva-voce a total of 9 viva-voce board will be formed and all the students will get their board number and viva-voce time before 21<sup>st</sup> August. They also know the link for joining the viva board.
- (e) For any kinds of interruption, complications and quarries, please communicate with the following faculties: